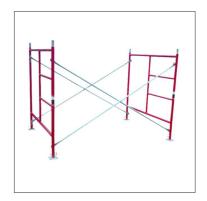

#### SCAFFOLDING FRAME & BRACE

S Style Walk Thru Frame

S Style Mason Frame

W Style Walk Thru Frame

W Style Mason Frame

V Style Walk Thru Frame

**V Style Mason Frame** 

#### **SCAFFOLDING FRAME & BRACE**

**BJ Style Walk Thru Frame** 

**BJ Style Mason Frame** 

ACCESSORIES

**Hitch Pins** 

**Shoring Connectors** 

**Internal Stair Units** 

**Angle Iron Cross Braces** 