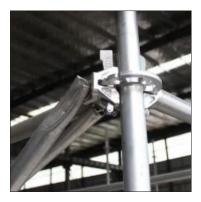

## **ALUMINIUM BEAM CLAMPS**

PSV-908A #1 A-Clamp Assembly (Steel) WT. 0.50 LBS

PSV-908AN #1 A-Clamp Assembly (Steel) Bolt & Nut WT. 0.29 LBS

PSV-908B #2 A-Clamp Assembly (Aluminum) Bolt, Nut & Washer (Steel) WT. 0.31 LBS

PSV-908BNW #2 A-Clamp Assembly Bolt, Nut & Washer (Steel) WT. 0.18 LBS