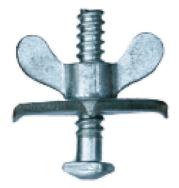

## **ALUMINIUM BEAM CLAMPS**

PSV-908A #1 A-Clamp Assembly (Steel) WT. 0.50 LBS

PSV-908AN #1 A-Clamp Assembly (Steel) Bolt & Nut WT. 0.29 LBS

PSV-908B #2 A-Clamp Assembly (Aluminum) Bolt, Nut & Washer (Steel) WT. 0.31 LBS