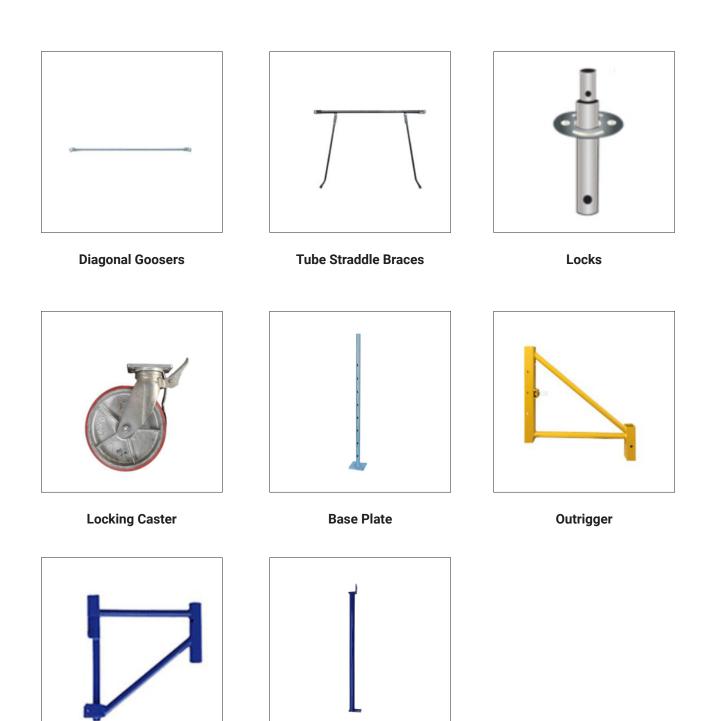

## ACCESSORIES

#### $\star \star \star \star \star \star$

Brackets

Wall Ties

#### $\star$ $\star$ $\star$ $\star$ $\star$

Ladders

Ladder Bracket

Panels

**Guard Rail Panel & Gates** 

**Planks & Decking** 

**Guard Rail Posts** 

Putlogs

Stanchions

## **ACCESSORIES/MISC. PRODUCTS**

### \* \* \* \* \* \*

Hoist Arm & Well Wheels

**TUBE AND CLAMPS** 

**Folding A-Frames** 

Tube

Clamps

**Scaffold Clamps**