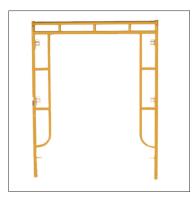

#### SCAFFOLDING FRAME & BRACE

S Style Walk Thru Frame

S Style Mason Frame

W Style Walk Thru Frame

W Style Mason Frame

V Style Walk Thru Frame

**V Style Mason Frame** 

#### **SCAFFOLDING FRAME & BRACE**

**BJ Style Walk Thru Frame** 

**BJ Style Mason Frame** 

ACCESSORIES

**Hitch Pins** 

**Shoring Connectors** 

**Internal Stair Units** 

**Angle Iron Cross Braces** 