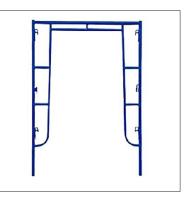

#### SCAFFOLDING FRAME & BRACE

S Style Walk Thru Frame

S Style Mason Frame

W Style Walk Thru Frame

W Style Mason Frame

V Style Walk Thru Frame

**V Style Mason Frame** 

#### **SCAFFOLDING FRAME & BRACE**

**BJ Style Walk Thru Frame** 

**BJ Style Mason Frame** 

ACCESSORIES

**Hitch Pins** 

**Shoring Connectors** 

**Internal Stair Units** 

**Angle Iron Cross Braces** 