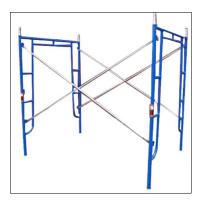

#### SCAFFOLDING FRAME & BRACE

S Style Walk Thru Frame

S Style Mason Frame

W Style Walk Thru Frame

W Style Mason Frame

V Style Walk Thru Frame

**V Style Mason Frame** 

#### **SCAFFOLDING FRAME & BRACE**

**BJ Style Walk Thru Frame** 

**BJ Style Mason Frame** 

ACCESSORIES

**Hitch Pins** 

**Shoring Connectors** 

**Internal Stair Units** 

**Angle Iron Cross Braces** 