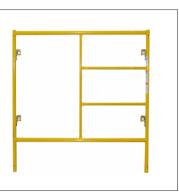

#### SCAFFOLDING FRAME & BRACE

S Style Walk Thru Frame

S Style Mason Frame

W Style Walk Thru Frame

W Style Mason Frame

V Style Walk Thru Frame

**V Style Mason Frame** 

#### **SCAFFOLDING FRAME & BRACE**

**BJ Style Walk Thru Frame** 

**BJ Style Mason Frame** 

ACCESSORIES

**Hitch Pins** 

**Shoring Connectors** 

**Internal Stair Units** 

**Angle Iron Cross Braces** 