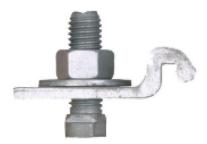

## **ALUMINIUM BEAM CLAMPS**

PSV-908A #1 A-Clamp Assembly (Steel) WT. 0.50 LBS

PSV-908AN #1 A-Clamp Assembly (Steel) Bolt & Nut WT. 0.29 LBS

PSV-908B #2 A-Clamp Assembly (Aluminum) Bolt, Nut & Washer (Steel) WT. 0.31 LBS

PSV-908BNW #2 A-Clamp Assembly Bolt, Nut & Washer (Steel) WT. 0.18 LBS