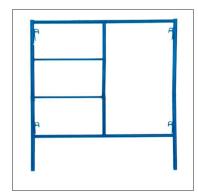

#### SCAFFOLDING FRAME & BRACE

S Style Walk Thru Frame

S Style Mason Frame

W Style Walk Thru Frame

W Style Mason Frame

V Style Walk Thru Frame

**V Style Mason Frame** 

#### **SCAFFOLDING FRAME & BRACE**

**BJ Style Walk Thru Frame** 

**BJ Style Mason Frame** 

ACCESSORIES

**Hitch Pins** 

**Shoring Connectors** 

**Internal Stair Units** 

**Angle Iron Cross Braces** 