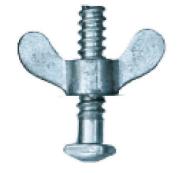

## **ALUMINIUM BEAM CLAMPS**

PSV-908A #1 A-Clamp Assembly (Steel) WT. 0.50 LBS

PSV-908AN #1 A-Clamp Assembly (Steel) Bolt & Nut WT. 0.29 LBS

PSV-908B #2 A-Clamp Assembly (Aluminum) Bolt, Nut & Washer (Steel) WT. 0.31 LBS