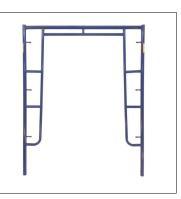

#### SCAFFOLDING FRAME & BRACE

S Style Walk Thru Frame

S Style Mason Frame

W Style Walk Thru Frame

W Style Mason Frame

V Style Walk Thru Frame

**V Style Mason Frame** 

#### **SCAFFOLDING FRAME & BRACE**

**BJ Style Walk Thru Frame** 

**BJ Style Mason Frame** 

ACCESSORIES

**Hitch Pins** 

**Shoring Connectors** 

**Internal Stair Units** 

**Angle Iron Cross Braces** 