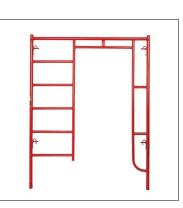

#### SCAFFOLDING FRAME & BRACE

S Style Walk Thru Frame

S Style Mason Frame

W Style Walk Thru Frame

W Style Mason Frame

V Style Walk Thru Frame

**V Style Mason Frame** 

#### **SCAFFOLDING FRAME & BRACE**

**BJ Style Walk Thru Frame** 

**BJ Style Mason Frame** 

ACCESSORIES

**Hitch Pins** 

**Shoring Connectors** 

**Internal Stair Units** 

**Angle Iron Cross Braces** 